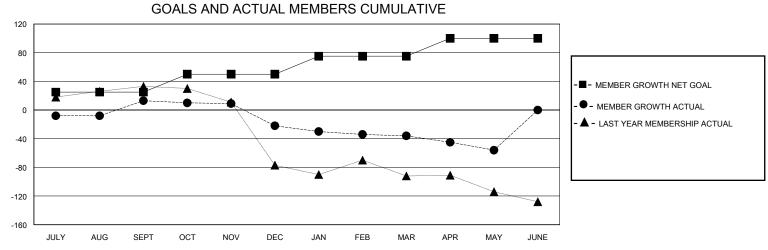

## District 412 B

Results as of: 5/31/2024

| GMT:                  |               | GMT CA    |               |                       |                       |                         |                                                    |  |  |
|-----------------------|---------------|-----------|---------------|-----------------------|-----------------------|-------------------------|----------------------------------------------------|--|--|
| Clubs                 |               |           |               | Members               |                       |                         |                                                    |  |  |
| RESULTS FOR 2023-2024 |               |           |               | RESULTS FOR 2023-2024 |                       |                         |                                                    |  |  |
| QUARTER               | NEW CLUB GOAL | NEW CLUBS | DROPPED CLUBS | QUARTER MEMBI         | ER GROWTH NET<br>GOAL | MEMBER GROWTH<br>ACTUAL | DROPPED<br>MEMBERS ACTUAL<br>(including transfers) |  |  |
| JULY/AUG/SEPT         | 2             | 1         | 2             | JULY/AUG/SEPT         | 25                    | 52                      | 36                                                 |  |  |
| OCT/NOV/DEC           | 0             | 0         | 1             | OCT/NOV/DEC           | 25                    | 24                      | 46                                                 |  |  |
| JAN/FEB/MAR           | 2             | 0         | 0             | JAN/FEB/MAR           | 25                    | 18                      | 31                                                 |  |  |
| APR/MAY/JUNE          | 1             | 0         | 0             | APR/MAY/JUNE          | 25                    | 3                       | 21                                                 |  |  |